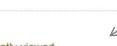

# Let's move onto the checkout

The checkout has been simplified: it's clearer, more intuitive, and simplified, going from 7 steps to 3, making it much easier to buy a voucher.

Key changes are:

- 1. Delivery method is now the first step
- 2. Delivery options

### 1. Delivery Method

The first option to select in the checkout is the delivery method: simply click onto 'Send by post', 'Send by email' or 'Print internally'. If your hotel does not allow a particular delivery method, it will not appear. 'Quick buy' has been removed as an option; the 'Print internally' method is now far quicker than it was, making 'Quick buy' no longer necessary.