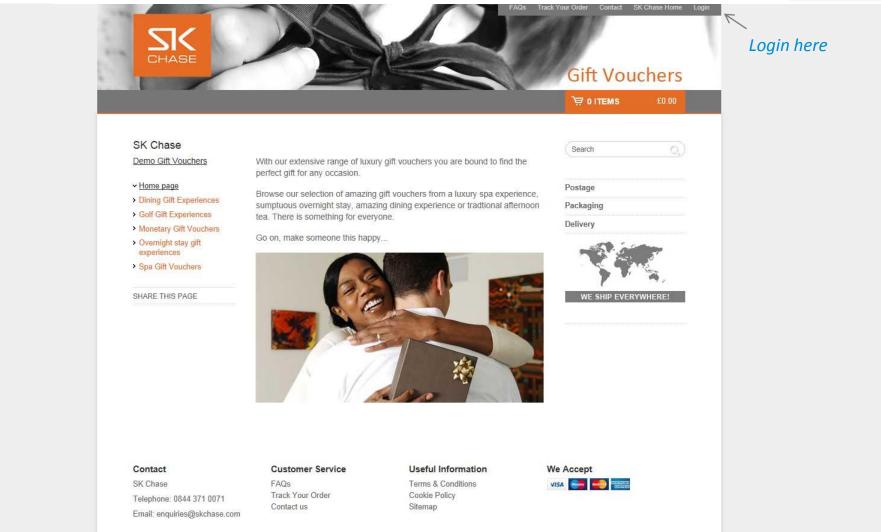

#### 1. Login

The login link is now placed at the top right corner. Once you have logged on, you'll automatically go to your voucher homepage Should you wish to access you gift voucher management system (where you can access gift manager, catalogue manager and reports) click onto the 'Admin' link, which will also show in the top right corner once you have logged on.