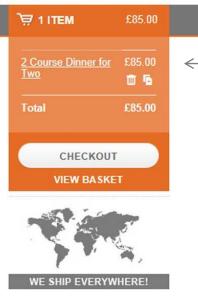

#### 4. Shopping basket

When a voucher is added to an order the shopping basket will update and 'open'. It will close after a few seconds and can be opened again by clicking onto it. When the voucher (s) are displayed you are able to duplicate or remove vouchers, view the basket as a separate page or continue to the checkout.