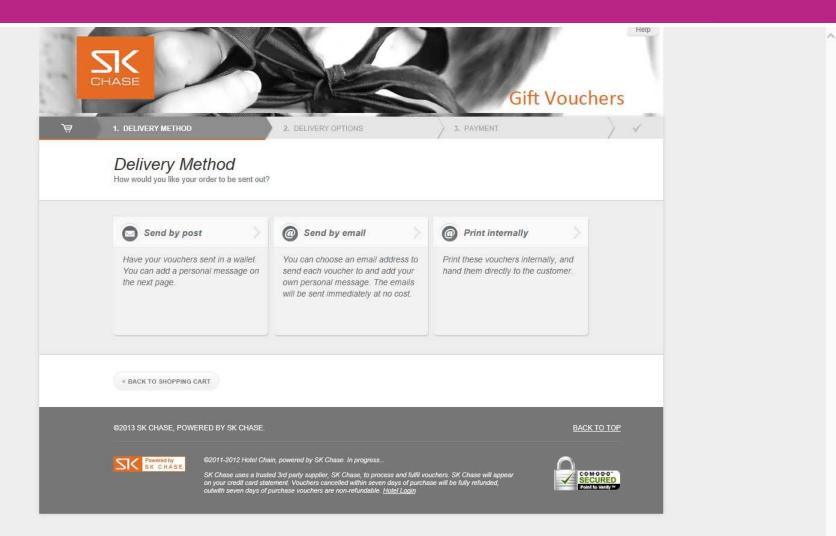

### 2. Delivery options

Whichever delivery method is selected, the next step is to enter the personal message.

You can skip this, add individual messages to each voucher or duplicate the same message on all vouchers.

If 'Send by email' has been selected, you then simply need to complete the email address field to send the vouchers to.

If 'Send by post' has been selected , there are two others fields to complete: Delivery Address and Postage.

If you have more than one voucher in the order, you can choose here whether to combine them in one package or to have them sent individually.

If you have the user rights to change the price of an order, this will show at the bottom of this page in the box 'Revise Full Amount'.