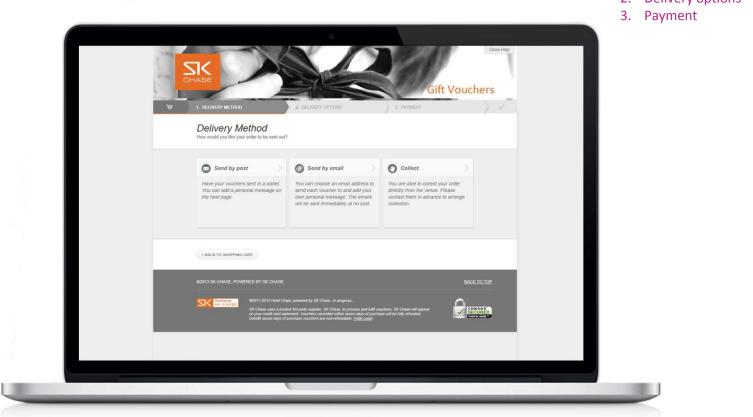

### 1. Delivery Method

The first option to select in the checkout is the delivery method: simply click onto 'Send by post', 'Send by email' or 'Print internally'. If your hotel does not allow a particular delivery method, it will not appear. 'Quick buy' has been removed as an option; the 'Print internally' method is now far quicker than it was, making 'Quick buy' no longer necessary.