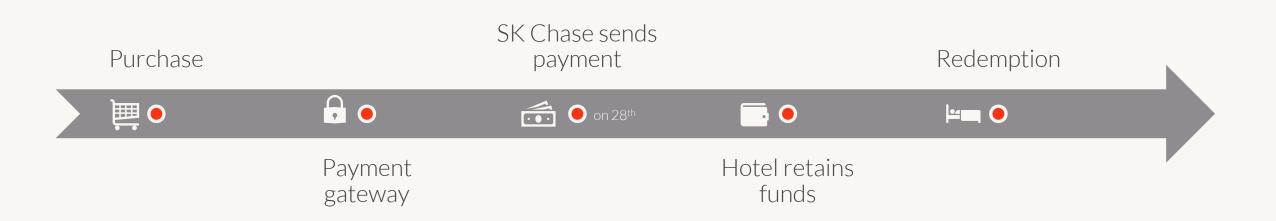

### 2. Gift voucher payment process

SK Chase payment gateway / SK Chase merchant services. From purchase to redemption.

SK Chase payment gateway

SK Chase client funds are settled into a separate client account.

Commission and fulfillment fee deducted. Monthly bacs payments for all sales.

Multiple hotels can be paid into central account if required.

Funds sit as liability on your balance sheet until voucher is redeemed or expires.

Finance team can download reports to ascertain breakage / current liability

Please note: Your bank may charge a fee for receiving International payments.

This is normally a fixed fee; please check with your bank for more information.

### We'll pay you

We will pay you (by BACS) on the 28th of the month (or the nearest working day prior to this date) for the previous month's gift voucher sales less our fees.

So for example we will be paying you for April's gift voucher sales, less our fees, at the end of May.

International payments may incur bank charges for the receipt of gift voucher funds; these are shared between SK Chase and the client.