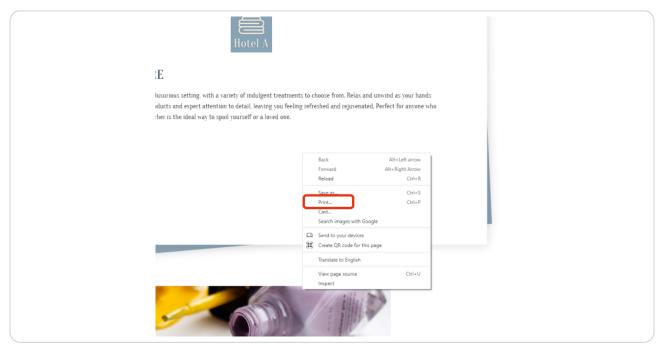

## If you would like to print the e-voucher, right click and select PRINT

## **Click PRINT**

14 of 15