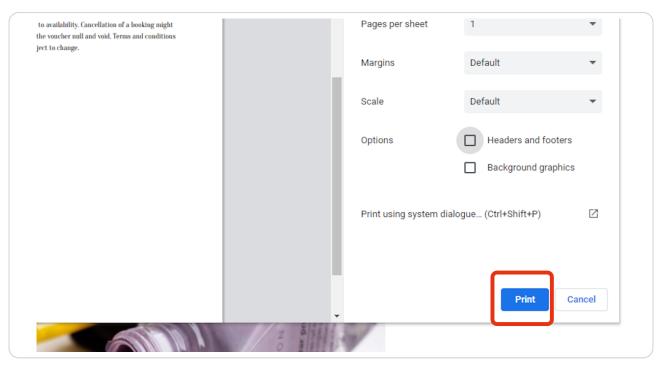

|                        | Print C                                 | ancel   |
|                                                                                               |                                                                                                                                                                                                                                                                                                                                             |                        |                                         |         |



## **Click PRINT**





14 of 15