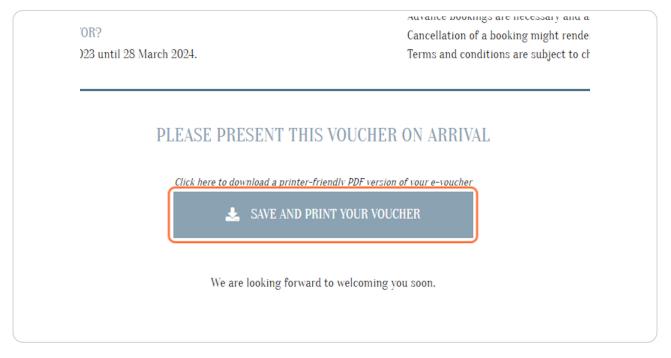

## Scroll down and click on SAVE AND PRINT YOUR VOUCHER

## Scroll down and click on SAVE AND PRINT YOUR VOUCHER

| 'OR?<br>)23 until 28 March 2024. | Cancellation of a booking might rende<br>Terms and conditions are subject to c |
|----------------------------------|--------------------------------------------------------------------------------|
| PLEASE PRESENT TH                | HIS VOUCHER ON ARRIVAL                                                         |
|                                  | r-friendly PDF version of vour e-voucher<br>PRINT YOUR VOUCHER                 |
| We are looking forw              | ard to welcoming you soon.                                                     |
|                                  |                                                                                |