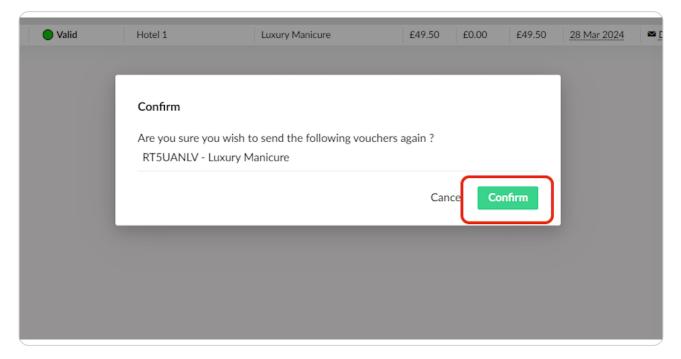

## **Click CONFIRM**

### **Click on CONFIRM**

|                             |                                                              | Greeting         | Voucher I |  |  |  |
|-----------------------------|--------------------------------------------------------------|------------------|-----------|--|--|--|
| RT5UANLV                    |                                                              | То               | Reference |  |  |  |
| Luxury Manicure             |                                                              | Personal Message | Name      |  |  |  |
| PSKCOHB7                    |                                                              |                  |           |  |  |  |
| £49.50                      |                                                              | _                |           |  |  |  |
| £49.50                      |                                                              |                  |           |  |  |  |
| £0.00                       | Confirm                                                      |                  |           |  |  |  |
| £0.00<br>Hotel 1            |                                                              |                  |           |  |  |  |
| 28 Mar 2023 - 28 Mar 2024   | Are you sure you wish to send the following vouchers again ? |                  |           |  |  |  |
| 2 Apr 2024 (5 days)         | RT5UANLV - Luxury Manicure                                   |                  |           |  |  |  |
| Delivered on 28 Mar 2023 10 |                                                              | Cancel Confirm   |           |  |  |  |
|                             |                                                              |                  |           |  |  |  |
|                             |                                                              |                  |           |  |  |  |
|                             |                                                              |                  |           |  |  |  |
|                             |                                                              |                  |           |  |  |  |
|                             |                                                              |                  |           |  |  |  |
|                             |                                                              |                  |           |  |  |  |