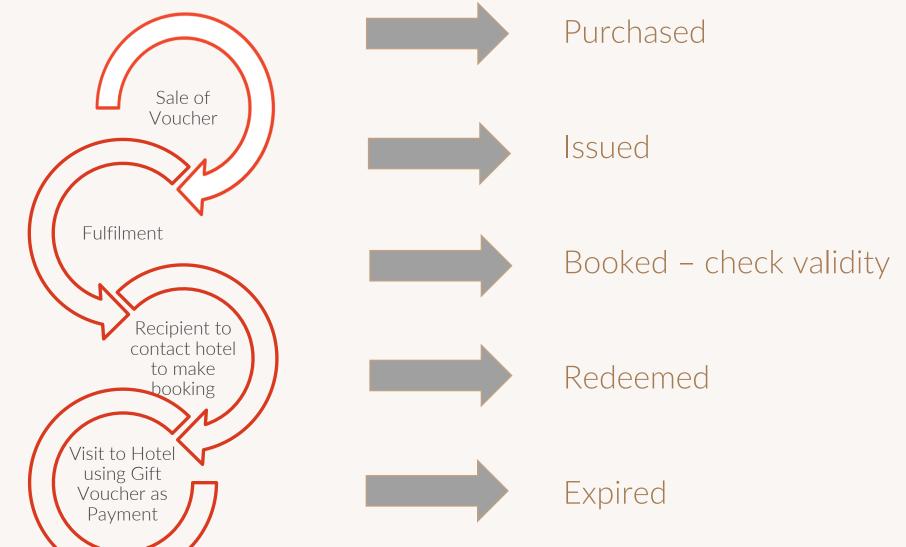

## Voucher status

## 1. Purchasing gifts online

How a buyer purchases a gift online.

SK Chase may appear on the buyer's bank statement

## 2. Purchasing gifts in house

How a buyer purchases a gift in-house – either at Reception or over the phone.

In 2022, 87% of sales were purchased online by buyers directly, 13% were processed in-house.

## 3. Checking validity - booking gifts

We advise gift experiences are always booked in advance with reservations and checked on SK Chase site.

QR codes are a quick and easy way of searching for gifts

SK Chase will notify you of any suspected fraudulent orders

# 4. Redeeming gifts

Video guides

Redeeming Gifts