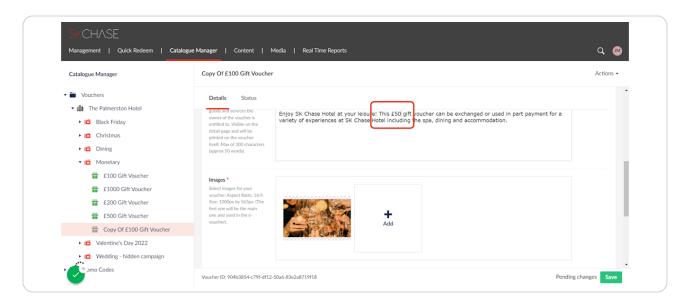

# Edit the new gift details

Update the MARKETING DESCRIPTION and the FULL DESCRIPTION, if required, along with any other changes (i.e. images, voucher validity)

#### **Click on SAVE**

Don't forget to save your changes!