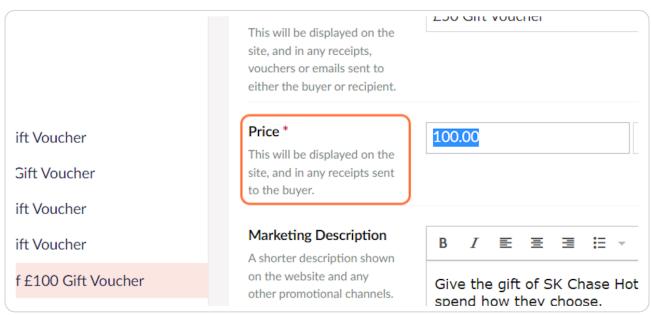

# Edit the new gift details

Update the voucher PRICE

# Edit the new gift details

Update the MARKETING DESCRIPTION and the FULL DESCRIPTION, if required, along with any other changes (i.e. images, voucher validity)