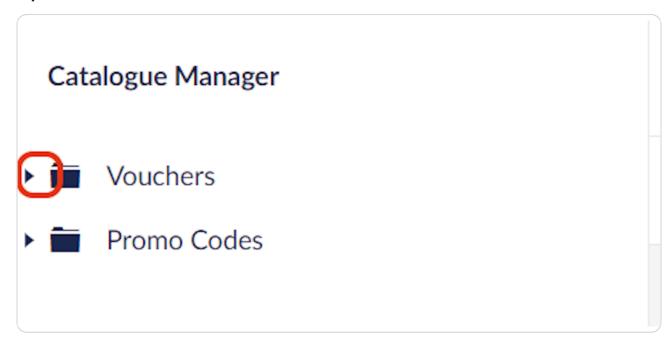

# STEP 4 Open the SELLER

STEP 5

## Open the CATALOGUE of the gift you want to copy