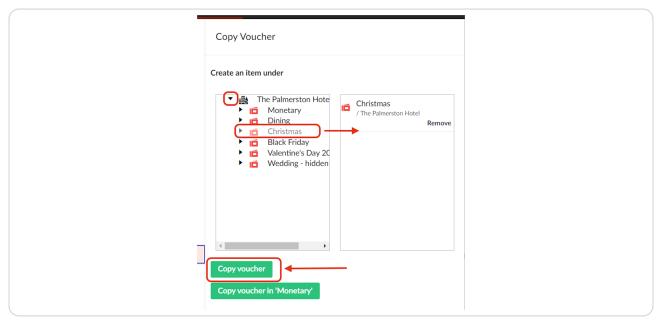

# Select the catalogue where you want the new gift to be saved

Or you can select a different catalogue where you want the new gift to be saved:

· i.e. Select the new catalogue And click COPY VOUCHER