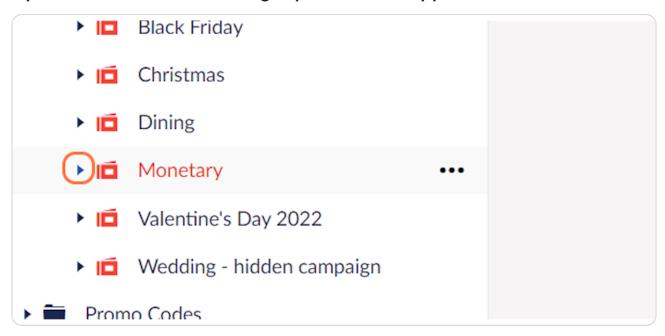

# STEP 4 Open the SELLER

STEP 5

## Open the CATALOGUE of the gift you want to copy

#### STEP 6