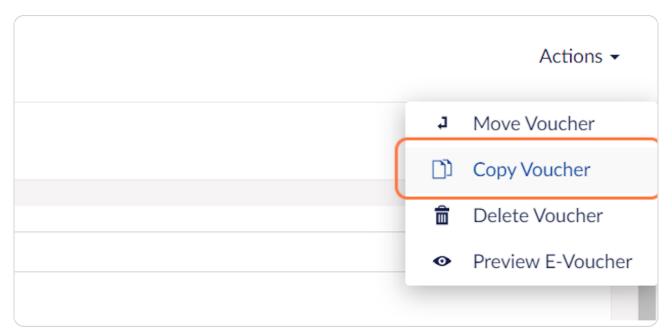

# Go to MANAGEMENT - p4.skchase.com

# STEP 2





STEP 3

# **Open VOUCHERS**



# STEP 4 Open the SELLER



STEP 5

## Open the CATALOGUE of the gift you want to copy



#### STEP 6

# Click on the GIFT you want to copy



## **Click ACTIONS**

In the top right hand corner of the page



# STEP 8 Click on COPY VOUCHER



## Select the catalogue where you want the new gift to be saved

You can copy the gift in to the current catalogue:

· i.e. Click on COPY VOUCHER IN 'MONETARY'



#### **STEP 10**

# Select the catalogue where you want the new gift to be saved

Or you can select a different catalogue where you want the new gift to be saved:

· i.e. Select the new catalogue And click COPY VOUCHER





# Edit the new gift details

Update the VOUCHER NAME



#### **STEP 12**

# Edit the new gift details

Update the voucher PRICE



# Edit the new gift details

Update the MARKETING DESCRIPTION and the FULL DESCRIPTION, if required, along with any other changes (i.e. images, voucher validity)



#### **STEP 14**

#### **Click on SAVE**

Don't forget to save your changes!



## **Activate your Gift**

- By def