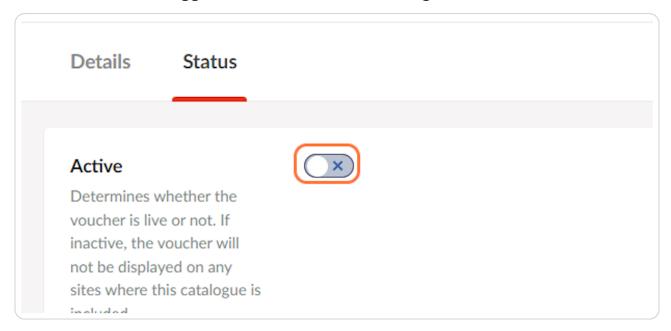

## **Activate your Gift**

- By default a new gift is "inactive" (i.e. will not be visible on your website)
- · Go to the STATUS tab to activate the gift

# STEP 16 Click the ACTIVE toggle ON to activate the new gift