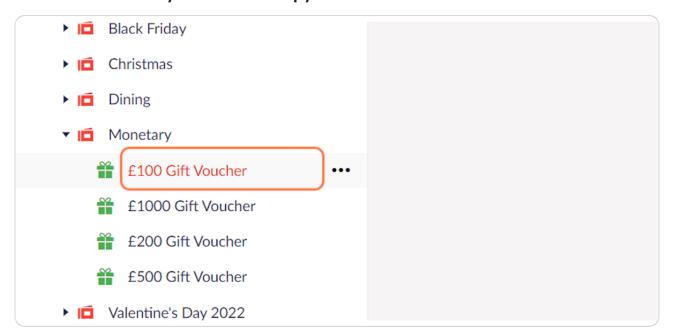

# Go to MANAGEMENT - p4.skchase.com

# STEP 2





STEP 3

# **Open VOUCHERS**



# STEP 4 Open the SELLER



STEP 5

## Open the CATALOGUE of the gift you want to copy



#### STEP 6

# Click on the GIFT you want to copy



## **Click ACTIONS**

In the top right hand corner of the page



# STEP 8 Click on COPY VOUCHER



## Select the catalogue where you want the new gift to be saved

You can copy the gift in to the current catalogue:

· i.e. Click on COPY VOUCHER IN 'MONETARY'



#### **STEP 10**

# Select the catalogue where you want the new gift to be saved

Or you can select a different catalogue where you want the new gift to be saved:

· i.e. Select the new catalogue And click COPY VOUCHER





# Edit the new gift details

Update the VOUCHER NAME



#### **STEP 12**

# Edit the new gift details

Update the voucher PRICE



# Edit the new gift details

Update the MARKETING DESCRIPTION and the FULL DESCRIPTION, if required, along with any other changes (i.e. images, voucher validity)



#### **STEP 14*