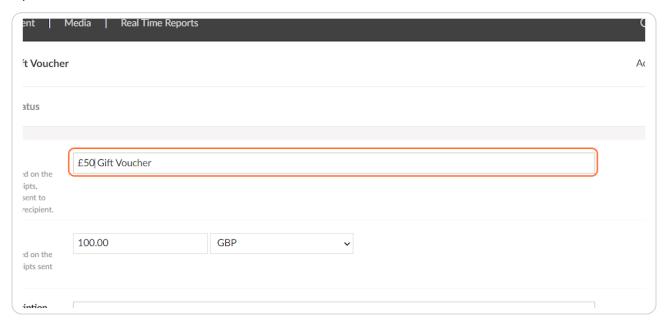

# Edit the new gift details

Update the VOUCHER NAME

# Edit the new gift details

Update the voucher PRICE