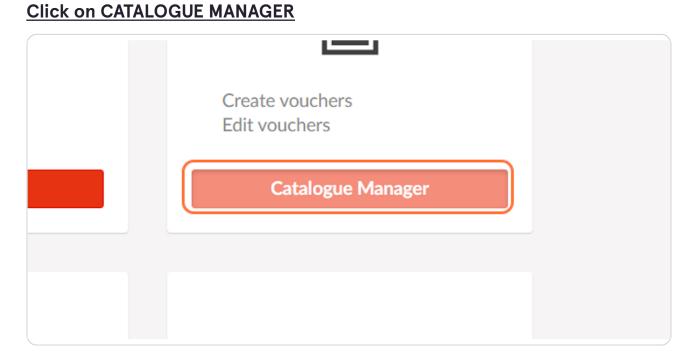

# Go to MANAGEMENT - p4.skchase.com

# STEP 2





STEP 3

# **Open VOUCHERS**



# STEP 4 Open the SELLER



STEP 5

## Open the CATALOGUE of the gift you want to copy



#### STEP 6

# Click on the GIFT you want to copy



## **Click ACTIONS**

In the top right hand corner of the page



# STEP 8 Click on COPY VOUCHER



## Select the catalogue where you want the new gift to be saved

You can copy the gift in to the current catalogue:

· i.e. Click on COPY VOUCHER IN 'MONETARY'



#### **STEP 10**

# Select the catalogue where you want the new gift to be saved

Or you can select a different catalogue where you want the new gift to be saved:

· i.e. Select the new catalogue And click COPY VOUCHER





# Edit the new gift details

Update the VOUCHER NAME



#### **STEP 12**

# Edit the new gift details

Update the voucher PRICE



# Ed