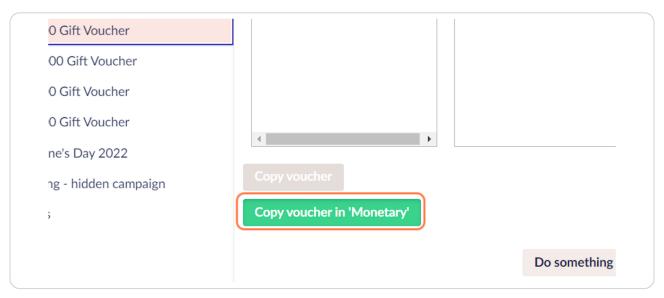

# STEP 8 Click on COPY VOUCHER

## Select the catalogue where you want the new gift to be saved

You can copy the gift in to the current catalogue:

· i.e. Click on COPY VOUCHER IN 'MONETARY'