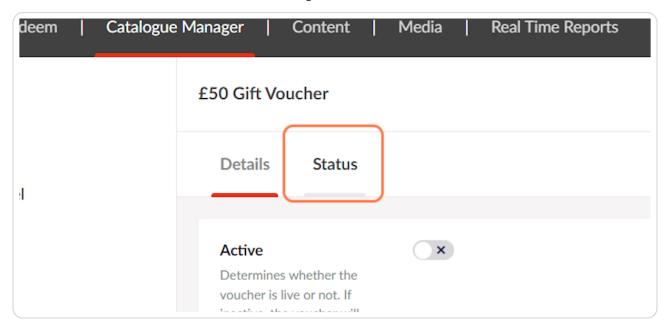

## **Activate your Gift**

- By default a new gift is "inactive" (i.e. will not be visible on your website)
- · Go to the STATUS tab to activate the gift