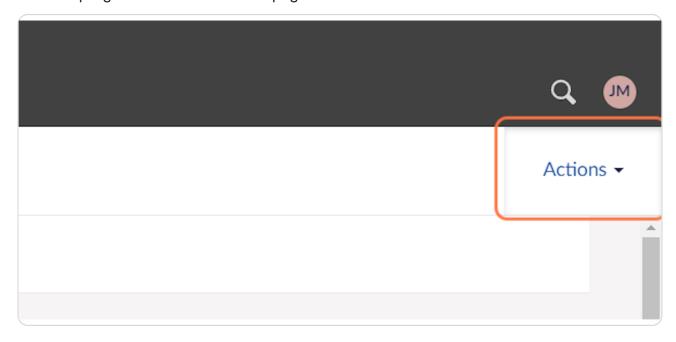

# Go to MANAGEMENT - p4.skchase.com

# STEP 2





STEP 3

# **Open VOUCHERS**



# STEP 4 Open the SELLER



STEP 5

## Open the CATALOGUE of the gift you want to copy



#### STEP 6

# Click on the GIFT you want to copy



## **Click ACTIONS**

In the top right hand corner of the page



# STEP 8 Click on COPY VOUCHER



## Select the catalogue where you want the new gift to be saved

You can copy the gift in to the current catalogue:

· i.e. Click on COPY VOUCHER IN 'MONETARY'



#### **STEP 10**

# Select the catalogue where you want the new gift to be saved

Or you can select a different catalogue where you want the new gift to be saved:

· i.e. Select the new catalogue And click COPY VOUCHER





# Edit the new gift details

Update the VOUCHER NAME



#### **STEP 12**

# Edit the new gift details

Update the voucher PRICE



# Edit the new gift details

Update the MARKETING DESCRIPTION and the FULL DESCRIPTION, if required, along with any other changes (i.e. images, voucher validity)



#### **STEP 14**

#### **Click on SAVE**

Don't forget to save your changes!



#