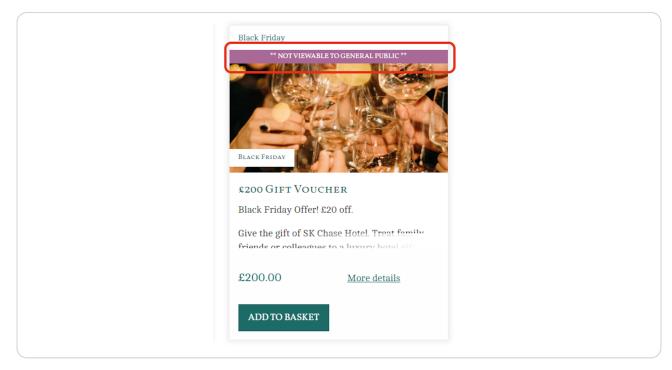

# Click on the GIFT you want to make private

You will now be able to view the voucher when logged into the system

SKCH/SE