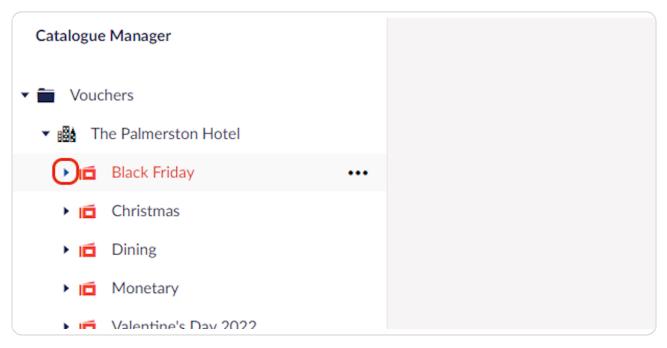

| Catalogue Manager                | View Real Time Sales |
|                                       |                                  |                      |
| ?                                     |                                  |                      |

### STEP 4

# **Open VOUCHERS**

| Management   Quick Redeem | Catalogue Manager | I | Content | I | Media |
|---------------------------|-------------------|---|---------|---|-------|
| Catalogue Manager         |                   |   |         |   |       |
| Vouchers                  |                   |   |         |   |       |
| 🕨 🚞 Promo Codes           |                   |   |         |   |       |

### **Open the SELLER**



#### STEP 6

## Open the CATALOGUE of the gift you want to make private





# Click on the GIFT you want to make private



#### **STEP 8**

### **Click STATUS**

| -                        |                                                                                            |                         |  |  |
|--------------------------|--------------------------------------------------------------------------------------------|-------------------------|--|--|
| Quick Redeem   Catalogue | Manager   Content   Med                                                                    | lia   Real Time Reports |  |  |
| ston Hotel               | £200 Gift Voucher<br>Details Status                                                        |                         |  |  |
| day                      | Name *