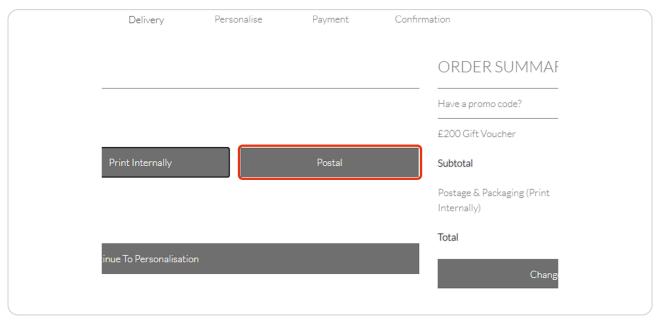

## **Via Postal**

: We print, package and send postal gift vouchers.

Note that some venues are doing their own fulfilment. Check with your manager.

STEP 6
For Postal orders, a new window will open to provide the delivery address

Once the delivery address has been submitted, the delivery options and costs will appear.