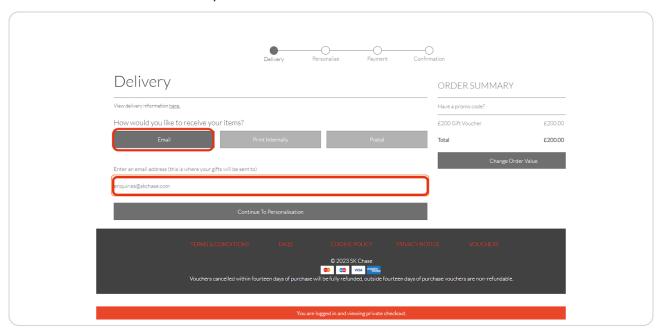

We can send the voucher directly to the buyer, so they can give the recipient the gift OR we can send the gift directly to the recipient.

The delivery options are displayed on the first step of the checkout.





## Via Email

E-vouchers are sent instantly.



#### STEP 4

# **Via Print Internally**

Print the voucher yourself so you can hand to the client in person. Buyers might arrange a collection if you have this delivery option available.





## **Via Postal**

: We print, package and send postal gift vouchers.

Note that some venues are doing their own fulfilment. Check with your manager.



STEP 6
For Postal orders, a new window will open to provide the delivery address





Once the delivery address has been submitted, the delivery options and costs will appear.



#### STEP 8

For further information regarding postal vouchers and delivery please visit the 'Delivery Information' tab on your hotel's SK Chase site.



# SKCH/SE