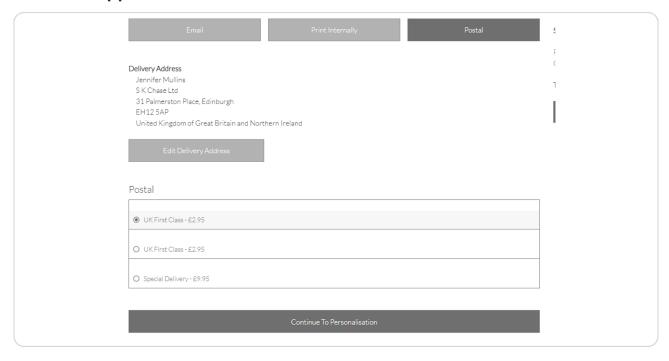

Once the delivery address has been submitted, the delivery options and costs will appear.