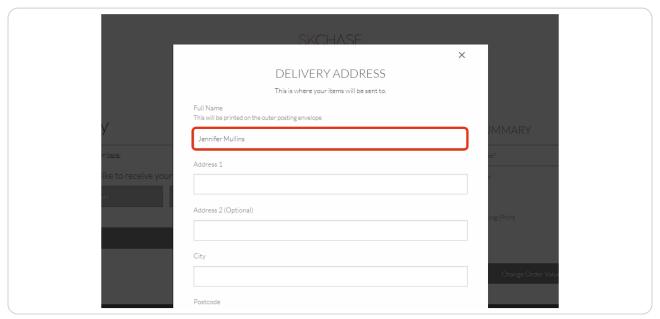

## **Via Postal**

: We print, package and send postal gift vouchers.

Note that some venues are doing their own fulfilment. Check with your manager.

STEP 6
For Postal orders, a new window will open to provide the delivery address

Once the delivery address has been submitted, the delivery options and costs will appear.