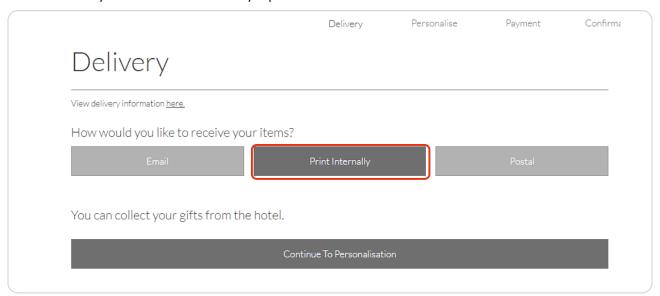

# **Via Print Internally**

Print the voucher yourself so you can hand to the client in person. Buyers might arrange a collection if you have this delivery option available.