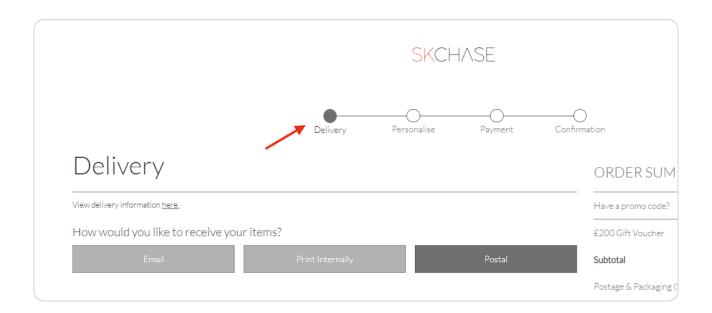

We can send the voucher directly to the buyer, so they can give the recipient the gift OR we can send the gift directly to the recipient.

The delivery options are displayed on the first step of the checkout.

#### STEP 4