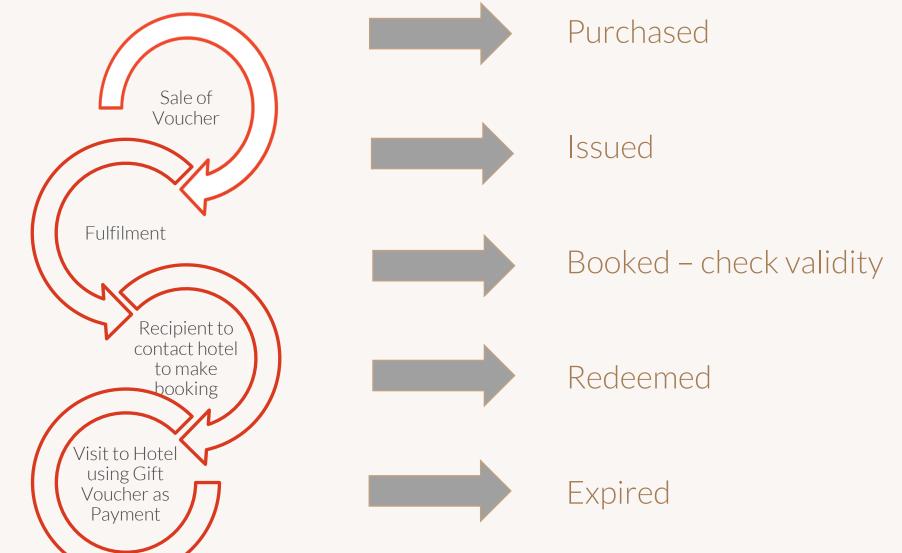

#### Voucher status

## 3. Checking validity - booking gifts

We advise gift experiences are always booked in advance with reservations and checked on SK Chase site.

QR codes are a quick and easy way of searching for gifts

SK Chase will notify you of any suspected fraudulent orders