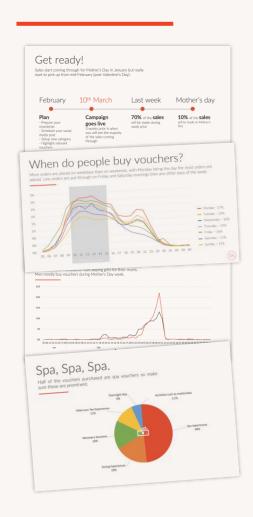

#### Unlocking your potential

What was your gift revenue last year? Here is a snapshot of 2023.

£127

was the average item price which is £5 up on last year

35%

of our clients sold at least £100K per year

£3million

Best selling venues exceeded £3M in gift sales in 2023