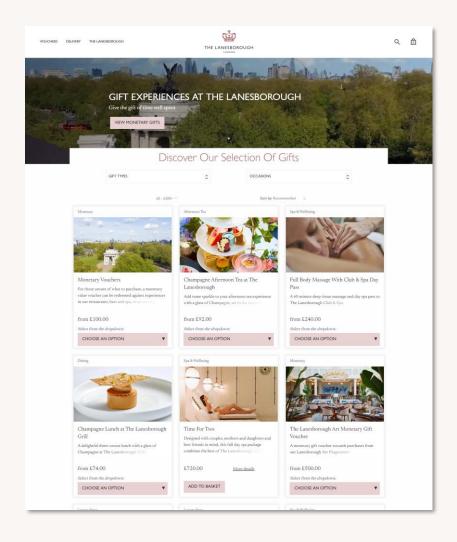

#### Gift shop

Made for any device, each e-commerce gift voucher 'shop' is built to reflect the hotel or group's identity, delivering a seamless customer experience that drives sales.

- Beautifully designed, uniquely yours
- Display a large variety of vouchers in a clean UI
- Streamlined 3D secure checkout
- Revenue enhancing tools
- Google Analytics integration