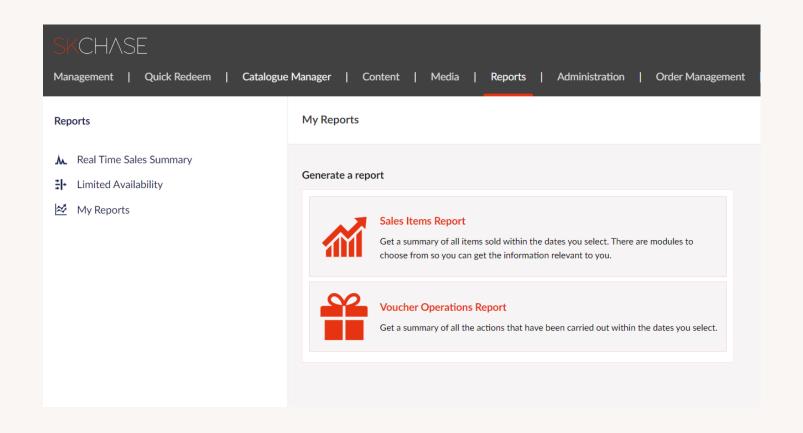

## 5. Finance reports

Instant reports that can be downloaded from the system

- 'How to' guides
- How to download a report
- How to schedule a report

## Voucher Operations Report

| Α          | В          | С             | D                           | Е          | F                 | G             | Н                | 1        | J           | K        | L          | M           | N           | 0        | Р        | Q        | R        |
|------------|------------|---------------|-----------------------------|------------|-------------------|---------------|------------------|----------|-------------|----------|------------|-------------|-------------|----------|----------|----------|----------|
| SystemLc \ | VoucherNur | nt OrderNumbe | SalesChannel                | Venue      | Catalogue         | OperationName | OccurredOn       | Currency | C FaceValue | AmountPa | Redeemab F | inancialV F | ReserveValu | NewRedee | NewFinan | NewReser | Redeemed |
| a0c8d5d9   | PPZVSSYK   | PSKC0CNQ      | The Westin Dragonara Resort | The Westin | Food and Beverage | Issued        | 11/08/2023 14:16 | EUR      | 50          | 40       | 50         | 40          | 40          | 50       | 40       | 40       |          |
| ce24743f   | 7Z6ZPVXM   | PSKC0DNQ      | The Westin Dragonara Resort | The Westin | Accommodation     | Issued        | 11/08/2023 10:20 | EUR      | 310         | 0        | 310        | 0           | 0           | 310      | 0        | 0        |          |
| 053e127    | KZRBJDPX   | PSKC008W      | The Westin Dragonara Resort | The Westin | l Monetary        | Issued        | 10/08/2023 09:32 | EUR      | 100         | 100      | 100        | 100         | 100         | 100      | 100      | 100      |          |
| ad00618! E | BAPCYFU4   | PSKC008W      | The Westin Dragonara Resort | The Westin | l Monetary        | Issued        | 10/08/2023 09:32 | EUR      | 100         | 100      | 100        | 100         | 100         | 100      | 100      | 100      |          |
| 4b1ad6at   | HBFN2TQE   | PSKC098W      | The Westin Dragonara Resort | The Westin | l Monetary        | Invalidated   | 09/08/2023 14:45 | EUR      | 25          | 25       | -25        | 0           | 0           | 0        | 0        | 0        |          |
| 36f4bfcc-I | HBFN2TQE   | PSKC098W      | The Westin Dragonara Resort | The Westin | l Monetary        | Refunded      | 09/08/2023 14:45 | EUR      | 25          | 25       | 0          | -25         | -25         | 25       | 0        | 0        |          |
| 73ea977: I | HBFN2TQE   | PSKC098W      | The Westin Dragonara Resort | The Westin | l Monetary        | Issued        | 09/08/2023 14:16 | EUR      | 25          | 25       | 25         | 25          | 25          | 25       | 25       | 25       |          |
| 181449fC   | 6TK3DHVJ   | PSKC038G      | The Westin Dragonara Resort | The Westin | l Monetary        | Issued        | 07/08/2023 14:51 | EUR      | 50          | 50       | 50         | 50          | 50          | 50       | 50       | 50       |          |
| f7ade5d7\  | W8DQ9L2G   | PSKC0Y8G      | The Westin Dragonara Resort | The Westin | l Monetary        | Issued        | 07/08/2023 11:46 | EUR      | 150         | 150      | 150        | 150         | 150         | 150      | 150      | 150      |          |
| ff677ab1   | 777THM56   | PSKC0Y8G      | The Westin Dragonara Resort | The Westin | l Monetary        | Issued        | 07/08/2023 11:46 | EUR      | 150         | 150      | 150        | 150         | 150         | 150      | 150      | 150      |          |
| 549c0cdc4  | 4354KF3Z   | PSKC0Y8G      | The Westin Dragonara Resort | The Westin | l Monetary        | Issued        | 07/08/2023 11:46 | EUR      | 50          | 50       | 50         | 50          | 50          | 50       | 50       | 50       |          |
|            |            |               |                             |            |                   |               |                  |          |             |          |            |             |             |          |          |          |          |
|            |            |               |                             |            |                   |               |                  |          |             |          |            |             |             |          |          |          |          |

This can be used to check in on any status changes that have been processed against your gift voucher sales.