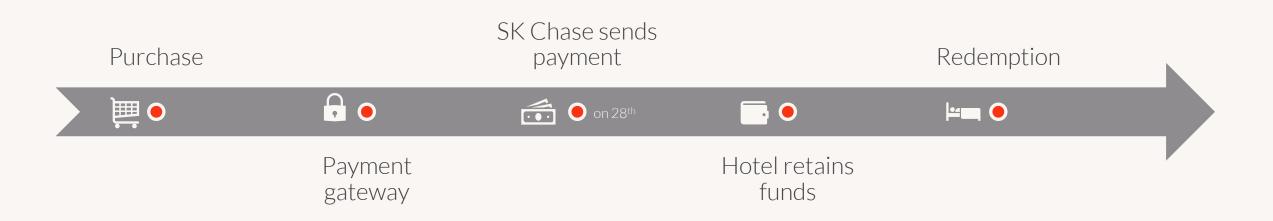

### 2. Gift voucher payment process

SK Chase payment gateway / SK Chase merchant services. From purchase to redemption.

SK Chase payment gateway

SK Chase client funds are settled into a separate client account.

Commission and fulfillment fee deducted. Monthly bacs payments for all sales.

Multiple hotels can be paid into central account if required.

Funds sit as liability on your balance sheet until voucher is redeemed or expires.

Finance team can download reports to ascertain breakage / current liability

Please note: Your bank may charge a fee for receiving International payments.

This is normally a fixed fee; please check with your bank for more information.

### We'll pay you

We will pay you (by BACS) on the 28th of the month (or the nearest working day prior to this date) for the previous month's gift voucher sales less our fees.

So for example we will be paying you for April's gift voucher sales, less our fees, at the end of May.

International payments may incur bank charges for the receipt of gift voucher funds; these are shared between SK Chase and the client.