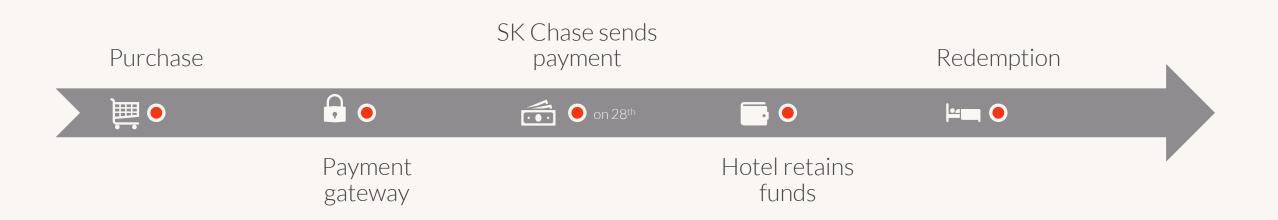

### 2. Gift voucher payment process

SK Chase payment gateway / SK Chase merchant services. From purchase to redemption.

SK Chase payment gateway

SK Chase client funds are settled into a separate client account.

Commission and fulfillment fee deducted. Monthly bacs payments for all sales.

Multiple hotels can be paid into central account if required.

Funds sit as liability on your balance sheet until voucher is redeemed or expires.

Finance team can download reports to ascertain breakage / current liability

Please note: Your bank may charge a fee for receiving International payments.

This is normally a fixed fee; please check with your bank for more information.

### We'll pay you

We will pay you (by BACS) on the 28th of the month (or the nearest working day prior to this date) for the previous month's gift voucher sales less our fees.

So for example we will be paying you for April's gift voucher sales, less our fees, at the end of May.

International payments may incur bank charges for the receipt of gift voucher funds; these are shared between SK Chase and the client.