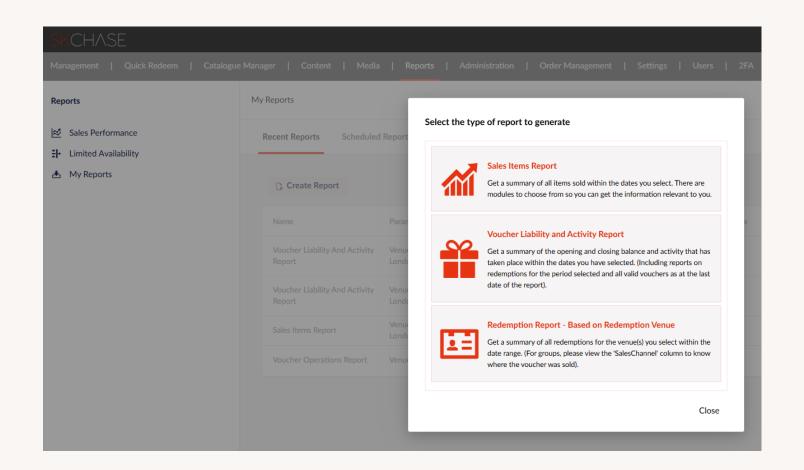

## 5. Finance reports

Instant reports that can be downloaded from the system

#### 'How to' guides

- How to download a report
- How to schedule a report

## Voucher Liability and Activity Report

'How to' guides

Voucher liability and activity report

These reports can be used to show your gift voucher liability for your chosen date range. A selection of sub reports are also included in this download that can be used to reconcile your voucher activity for the period.