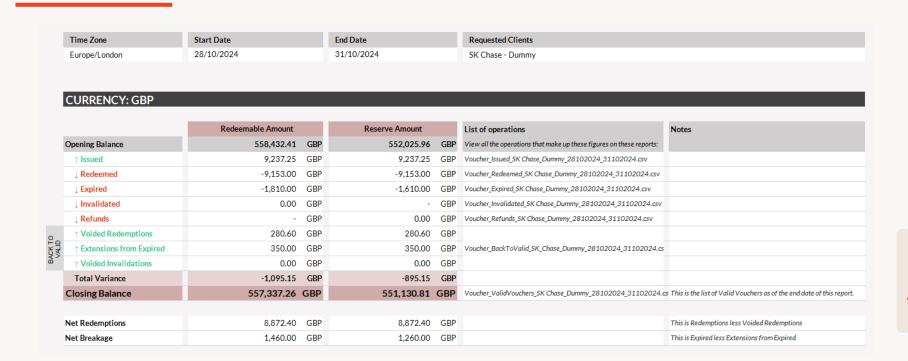

## Voucher Liability and Activity Report

'How to' guides

Voucher liability and activity report

These reports can be used to show your gift voucher liability for your chosen date range. A selection of sub reports are also included in this download that can be used to reconcile your voucher activity for the period.