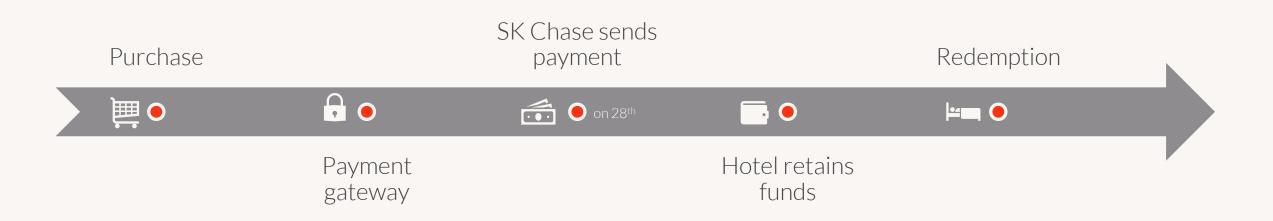

## 2. Gift voucher payment process

SK Chase payment gateway / SK Chase merchant services. From purchase to redemption.

SK Chase payment gateway

SK Chase client funds are settled into a separate client account.

Commission and fulfillment fee deducted. Monthly bacs payments for all sales.

Multiple hotels can be paid into central account if required.

Funds sit as liability on your balance sheet until voucher is redeemed or expires.

Finance team can download reports to ascertain breakage / current liability

Please note: Your bank may charge a fee for receiving International payments.

This is normally a fixed fee; please check with your bank for more information.

## We'll pay you

We will pay you (by BACS) on the 28th of the month (or the nearest working day prior to this date) for the previous month's gift voucher sales less our fees.

So for example we will be paying you for April's gift voucher sales, less our fees, at the end of May.