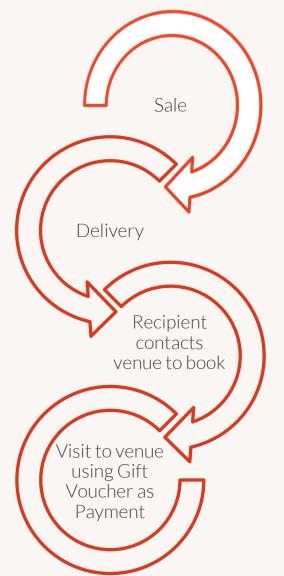

## Lifecycle of a gift voucher

Any gifts not redeemed before their 'valid to' date will expire in the system